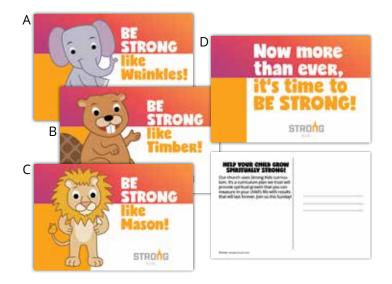

#### **Strong Kids Welcome Postcards**

Use as promotional tools to introduce parents to the importance of your Sunday School classes. Send to children who have just started attending a particular Sunday School class or to invite prospects from VBS and midweek programs. The general card covers all ages, but the department-based cards identify what kids will learn. Every card is a take-home paper of sorts that is guaranteed to get home!

Pkg. of 10 • 4" x 6"

A. 2s & 3s RBP5455 (ISBN 978-1-64213-385-1)

**B. Pre-Primary RBP5456** (ISBN 978-1-64213-386-8)

**C. Primary RBP5457** (ISBN 978-1-64213-387-5)

D. General RBP5439 (ISBN 978-0-87227-648-2) \$2.49 (Can \$3.99)